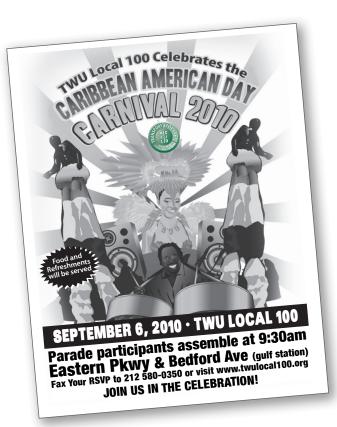

## SEPTEMBER 6, 2010 · TWU LOCAL 100

**Parade participants assemble at 9:30am Eastern Pkwy & Bedford Ave** (gulf station) Fax Your RSVP to 212 580-0350 or visit www.twulocal100.org JOIN US IN THE CELEBRATION! For more info call 646-539-2069

## **September 6th** TWU LOCAL 100 Celebrates The Caribbean

American Day Parade